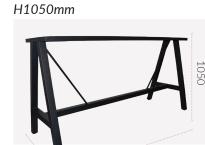

### **DIMENSIONS:**

2100

### **CODES:**

Black - KBBAF21073BK

Black - KBBAF21090BK

- KBBAF21090BKCA

Black

- KBBAF210105BK

#### **SPECIFICATIONS:**