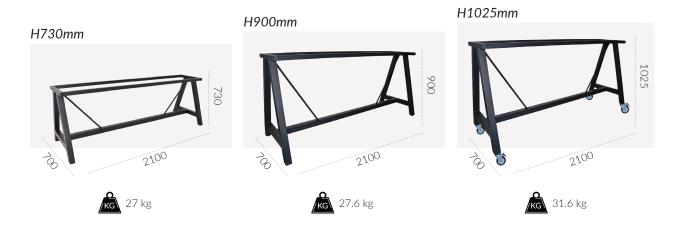

### **DIMENSIONS:**

2100

### **CODES:**

Black - KBBAF21073BK

Black - KBBAF21090BK

- KBBAF21090BKCA

Black

- KBBAF210105BK

#### **SPECIFICATIONS:**