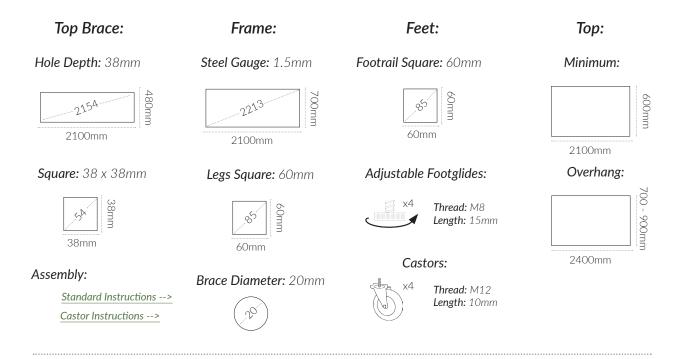

# **AFRAME 2100MM**



**Table & Bar Frames** 

ORIGIN: China USE: Indoor

or WARRANTY: 12 Months

### **DIMENSIONS:**







2100

### **CODES:**

Black - KBBAF21073BK

Black - KBBAF21090BK

- KBBAF21090BKCA

Black

- KBBAF210105BK

## **FINISHES:**



## **AFRAME 2100MM**



**Table & Bar Frames** 

#### **SPECIFICATIONS:**



### **PRODUCT MAINTENANCE:**

## **Powdercoated Mild Steel:**

- 1. Regularly dust surface with damp cloth.
- 2. Wash with a soft cloth and warm soapy water.
- 3. Always dry with a lint free cloth.

DO NOT: Use abrasive pads, brushes, or cleaners like steel wool, as it will scratch the surface.

DO NOT: Use powder, concentrated detergents, or silicone-based furniture polishes.

NOTE: Chipping and breaking of the coating may result in deterioration of the product and should be addressed.